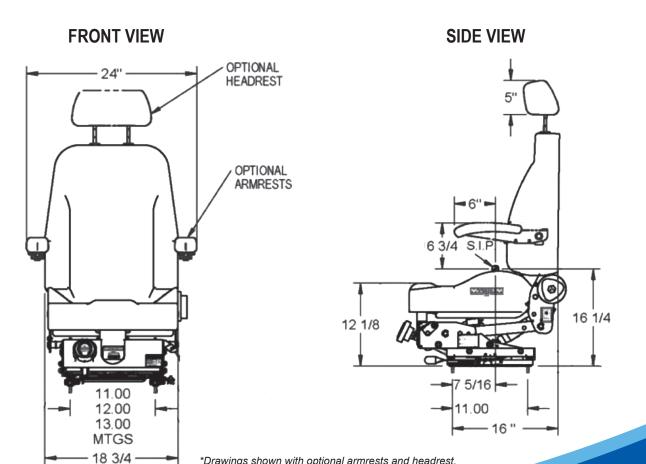

## **OPTIONS**

- 7835 Armrest Kit
- 8470 Padded Armrest Kit
- 7911\* Lap Belt
- 7925\* 45.5" Retractable Seat Belt
- \*6002 Seat Belt Bracket (Necessary with PNs: 7911 & 7925)
- 47" Retractable Seat Belt with Switch 8443
- 51.5" Orange Retractable Seat Belt 8590
- Caterpillar Adapter Plate 6097 (required to fit any Caterpillar equipment)

\*Drawings shown with optional armrests and headrest.