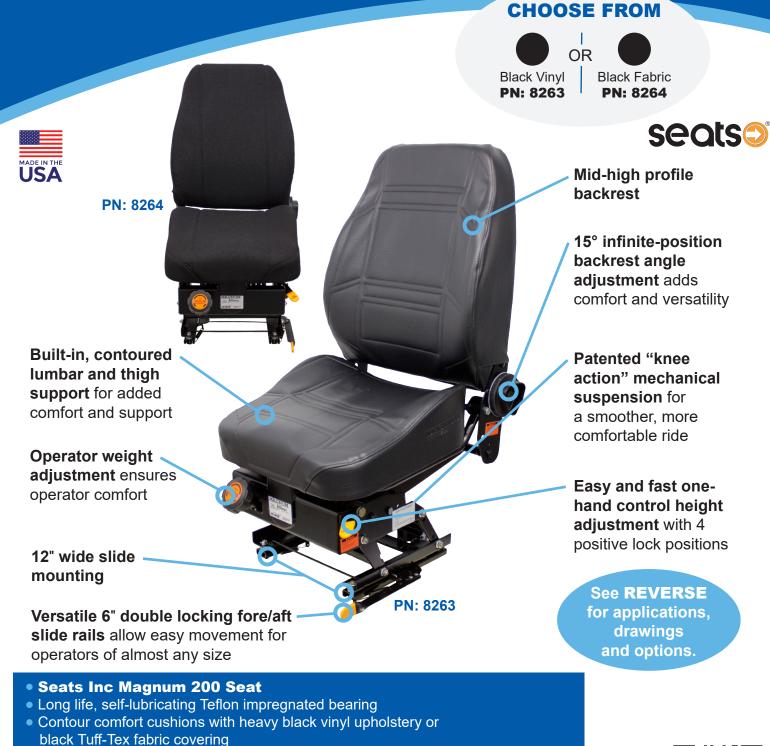

## KN 1400 Uni Pro<sup>™</sup> Seat & Mechanical Suspension

• Operator weight adjustment uses Ride Control to make cushions more firm or soft

308 NW 2nd Street • Renville, MN 56284

• Includes suspension cover and installation hardware