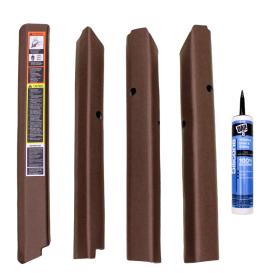

## **CHOOSE FROM**

OR

Corner Post Kit Brown Vinyl PN: 4151

Lower Cab Kit Brindle Brown Vinyl PN: 4145

Quick Fit Lower Cab Kit Brindle Brown Vinyl - 11 Pcs.

PN: 4145

Quick Fit Corner Post Kit Brown Vinyl - 4 Pcs. PN: 4151