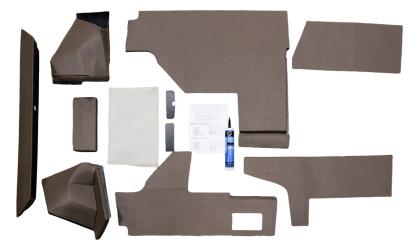

## **CHOOSE FROM**

OR

Corner Post Kit Brown Vinyl PN: 4151

Lower Cab Kit Brindle Brown Vinyl PN: 4145

Quick Fit Lower Cab Kit Brindle Brown Vinyl - 11 Pcs.

PN: 4145

Quick Fit Corner Post Kit Brown Vinyl - 4 Pcs. PN: 4151