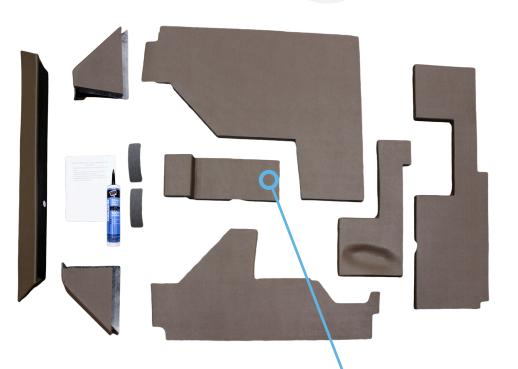

Thermoformed black plastic panel with Brindle Brown vinyl covering

## APPLICATIONS

- Tractors
- Fits John Deere<sup>®</sup> 4 Cylinder Utility Series Tractors: 2040, 2240, 2440, 2640, 2840, 2350, 2550, 2750, 2155, 2355, 2555, 2755
- Pre-formed pieces with plastic backing and vinyl covering
- Contains 10 pieces LH fender, RH fender, LH seat pan, RH seat pan, upper LH rear, upper RH rear, under rear window rear sill, under seat & 2 ROPS fillers