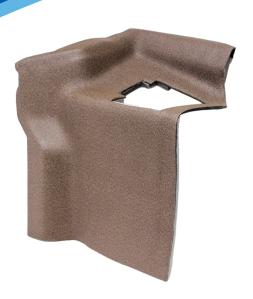

# JD 9000-9020 4WD Series

Left-Hand Fender Panels

#### CHOOSE FROM

Multi-Brown Vinyl w/ Instructional Seat

PN: 4202

Multi-Brown Vinyl w/ Cup Holder PN: 4203

Multi-Brown Vinyl w/ Field Office

PN: 4236

### **Fender Panel with Instructional Seat** PN: 4202

Gives you a place to have an instructional seat, allowing you to bring a buddy with.