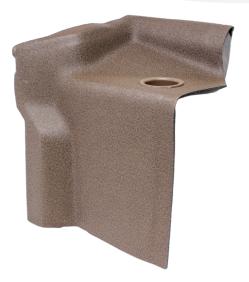

# JD 9000-9020 4WD Series

Left-Hand Fender Panels

#### CHOOSE FROM

Multi-Brown Vinyl w/ Instructional Seat

PN: 4202

Multi-Brown Vinyl w/ Cup Holder PN: 4203

Multi-Brown Vinyl w/ Field Office

PN: 4236

#### **Fender Panel with Cup Holder** PN: 4203

Gives you a place to easily store your beverage while busy at work.

**Fender Panel with Field Office** PN: 4236

Gives you a place to store your cell phone, tablet, beverage, and more.