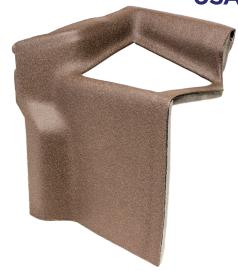

# JD 9000-9020 4WD Series

Left-Hand Fender Panels

#### CHOOSE FROM

Multi-Brown Vinyl w/ Instructional Seat

PN: 4202

Multi-Brown Vinyl w/ Cup Holder PN: 4203

Multi-Brown Vinyl w/ Field Office

PN: 4236

#### **Fender Panel with Cup Holder** PN: 4203

Gives you a place to easily store your beverage while busy at work.

**Fender Panel with Field Office** PN: 4236

Gives you a place to store your cell phone, tablet, beverage, and more.