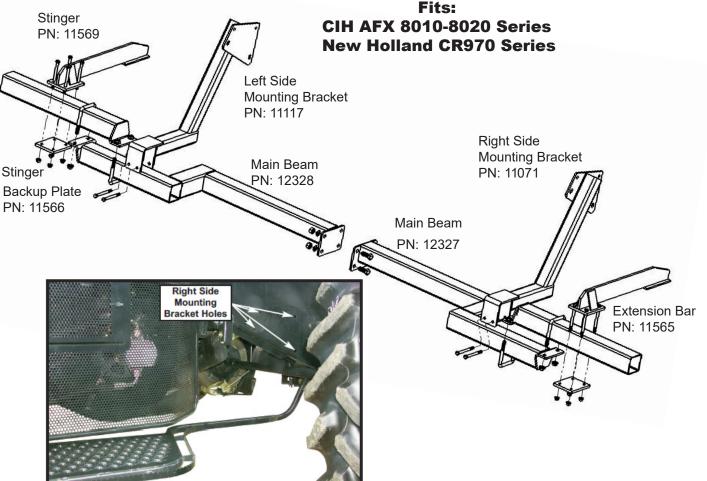

## New Holland - CIH Combine Mud Scraper

- 1. Attach the mounting brackets to the combine frame using four 5/8" x 1 1/2" bolts and flange nuts on each bracket.
- 2. Bolt the two sections of the main bar together with four 3/4-10 bolts, lock washers and nuts.
- 3. Attach the main bar to the mounting brackets. Fasten with four 1/2" x 5 1/2" bolts and flange nuts.
- 4. Attach the extension bars to each end of the main bar. Fasten with two 5/8" x 4" u-bolts and flange nuts on each end.
- 5. Attach the stingers to the extension bars. Fasten each stinger using the stinger backup plate, four 1/2" x 6" bolts and flange nuts.