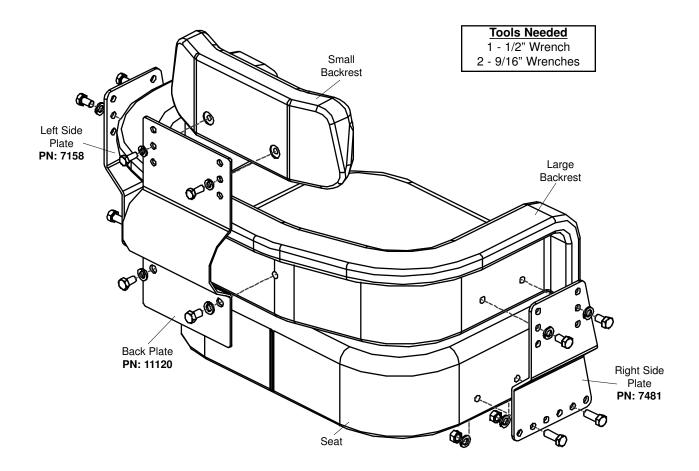

## IH 806 3-Piece Assembly

- 1. Attach the right side plate and left side plate to the sides of the seat as shown. Fasten with four 3/8" x 1" bolts, lock washers and nuts. Only fasten finger tight at this time. Any set of holes can be used depending on the desired front to back position of the backrests. The same set of holes must be used on both sides.
- 2. Attach the large backrest to the side plates using four 3/8" x 5/8" bolts and lock washers. Any set of holes can be used depending on the desired vertical position of the backrests. Tighten all eight bolts securely at this time.
- 3. Attach the bottom end of the back plate to the large backrest using two 3/8" x 5/8" bolts and lock washers.
- 4. Attach the small backrest to the back plate using two 5/16" x 3/4" bolts and lock washers. Any set of holes can be used depending on the desired vertical position of the small backrest.