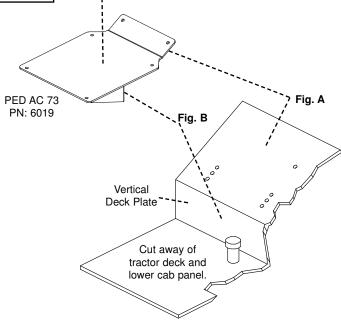

## Installation Instructions to Place a 1004 Uni Pro Seat and Suspension in an AC 7000 Series Tractor

- Remove all of the original suspension and slide rail mechanisms. Remove the angle bracket from the cab deck. (You must get down to the bare angled cab deck.)
- 2. Attach the PED AC 73 by using two of the existing holes in the lower cab panel. **(Fig. A)** Fasten with two 5/16" x 1" bolts and lock washers.
- 3. Drill two new holes into the vertical deck plate to correspond with the bottom holes in the pedestal support frame. (Fig. B) Fasten with two 5/16" x 3/4" bolts and flange nuts.
- 4. Bolt the seat and suspension assembly to the pedestal with four 5/16" x 3/4" bolts and flange nuts.