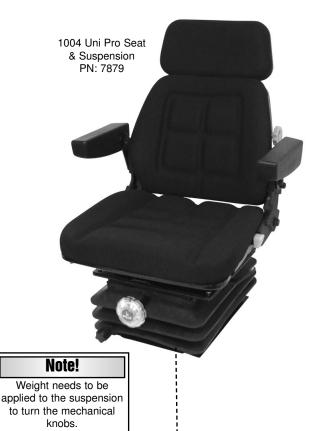

## Installation Instructions to Place a 1004 Uni Pro Seat and Suspension in an AC 7000 Series Tractor

- Remove all of the original suspension and slide rail mechanisms. Remove the angle bracket from the cab deck. (You must get down to the bare angled cab deck.)
- 2. Attach the PED AC 73 by using two of the existing holes in the lower cab panel. **(Fig. A)** Fasten with two 5/16" x 1" bolts and lock washers.
- 3. Drill two new holes into the vertical deck plate to correspond with the bottom holes in the pedestal support frame. (Fig. B) Fasten with two 5/16" x 3/4" bolts and flange nuts.
- 4. Bolt the seat and suspension assembly to the pedestal with four 5/16" x 3/4" bolts and flange nuts.