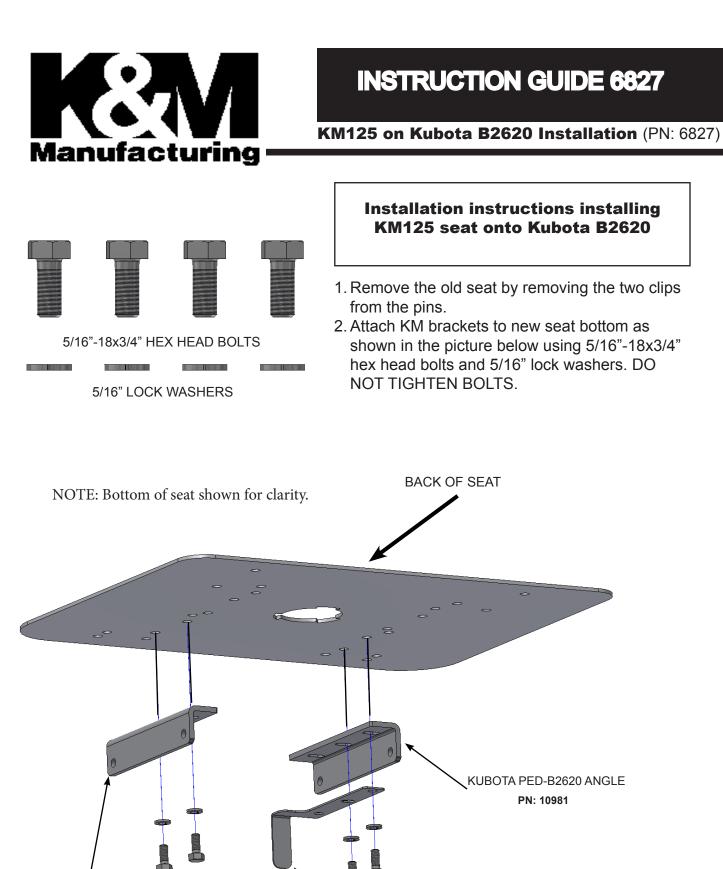

## **INSTRUCTION GUIDE 6827**

KM125 on Kubota B2620 Installation (PN: 6827)

5/16" LOCK WASHERS

## Installation instructions installing KM125 seat onto Kubota B2620

- 4. Install spacer plate on seat bottom using 5/16"-18x3/4" hex head bolts and 5/16" lock washers.
- 5. Install the new seat to the tractor using the pins and clips from the old seat. NOTE: keep the seat tilted forward to prevent damage to the OPS switch.
- 6. Adjust the seat and seat switch bracket to ensure proper contact.
- 7. Tighten all bolts.