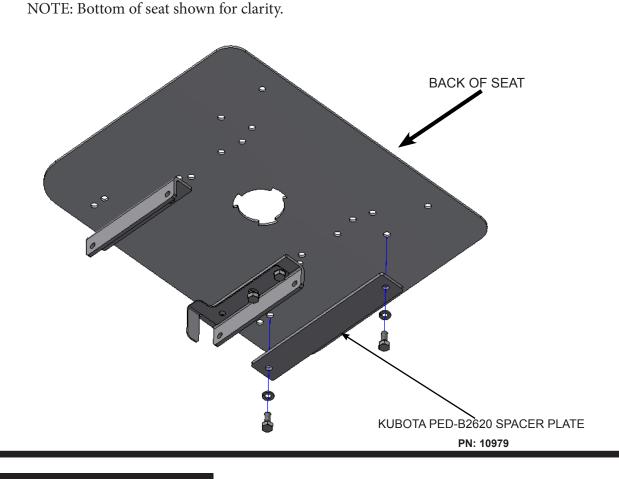

## Installation instructions installing KM125 seat onto Kubota B2620

- 4. Install spacer plate on seat bottom using 5/16"-18x3/4" hex head bolts and 5/16" lock washers.
- 5. Install the new seat to the tractor using the pins and clips from the old seat. NOTE: keep the seat tilted forward to prevent damage to the OPS switch.
- 6. Adjust the seat and seat switch bracket to ensure proper contact.
- 7. Tighten all bolts.