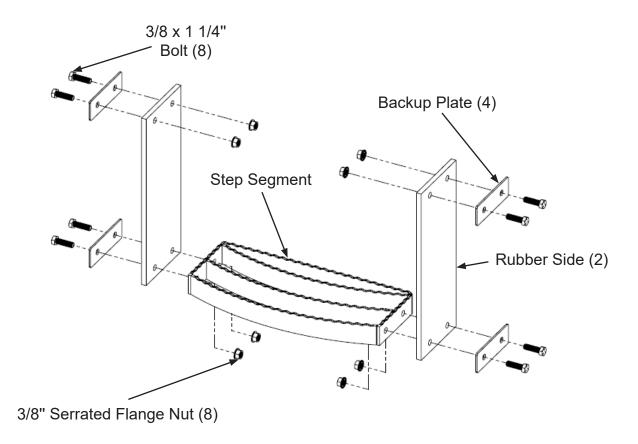

## **Universal Bolt-On Flex Step (PN: 3455)**

- 1. Assemble the rubber sides to the step segment using four 3/8" x 1 1/4" bolts and serrated flange nuts and two backup plates.
- 2. If the step you are attaching to has holes that line up, mount the flex step assembly to it using four 3/8" x 1 1/4" bolts and serrate flange nuts and two backup plates.
- 3. If the step you are attaching to does not have holes to mount to, use a backup plate to mark the locations of the mounting holes. Using a 13/32" drill bit, drill the four holes necessary to mount the flex step. Mount the flex step assembly to the step using four 3/8" x 1 1/4" bolts and serrated flange nuts and two backup plates.