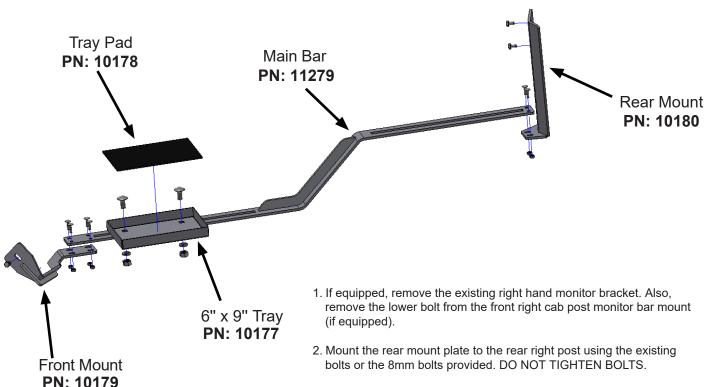

## FITS CASE IH® MX & MAGNUM OR FNH T8 SERIES TRACTORS MODEL YEARS 2014 & NEWER

- 3. Mount the front mount to the front post using the existing bolt if equipped. If your tractor has the front monitor bar, mount it can be mounted in between the bar and the cab post or the existing bar can be removed. If you remove the bar keep the spacer that goes between it and the cab post. If your tractor does not have the front monitor bar, and spacer; use a couple of washers to space the front mount out so that it does not force the plastic in. DO NOT TIGHTEN BOLTS.
- Mount the main bar using two 1/4" x 3/4" carriage bolts and lock nuts on the rear mount and four 1/4" x 3/4" bolts and lock nuts on front mount. DO NOT TIGHTEN.
- 5. Place the tray in desired location and fasten using the 1/2" x 1-1/4" bolts, lock washers, and nuts.

Phone: 1.800.328.1752 / Website: www.tractorseats.com

6. Tighten all hardware.