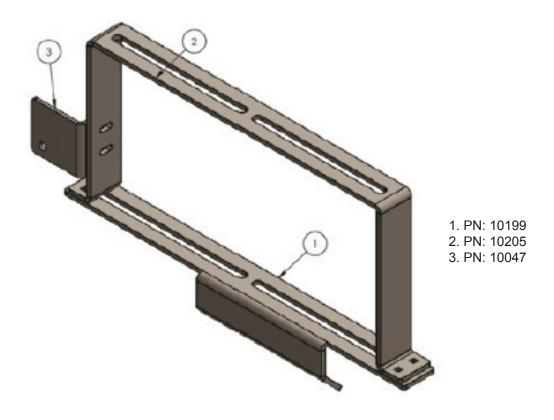

## FNH 70 Genesis/Buhler Versatile Genesis Series Monitor Bracket (PN: 2998)

- 1. Locate the two 10mm holes on top of the console by the right side window. (Some models will have bolts in the holes.)
- 2. Mount the monitor bracket PN: 10199 with two 10mm x 1.5 x 20mm bolts supplied in the bolt bag.
- 3. Mount the top bracket PN: 10205 using the four 1/4 20 x 1 carriage bolts, lock washers and nuts provided in the bolt bag.
- 4. Remove ball stud New Holland PN: 9861001 from RH rear window strut cylinder.
- 5. Install rear mounting bracket PN: 10047 with two 5/16-18 x 1" hex bolts, lock washers and nuts.
- 6. Attach rear bracket to cab with new ball stud PN: 86370 and attach window strut cylinder to ball stud.