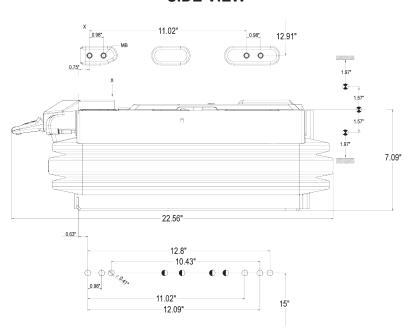

- 16.69" wide base for stability with adjustable damper
- Front controls
- Height adjustment of 7.09"

## **SIDE VIEW**