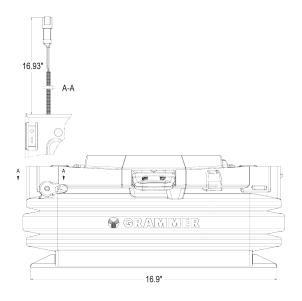

- 16.69" wide base for stability with adjustable damper
- Front controls
- Height adjustment of 7.09"

## **FRONT VIEW**