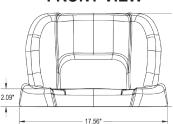

## FRONT VIEW

## **SIDE VIEW**

- Highly durable self-skinning integral polyurethane seat with black skin
- Low-back seat
- Seat dimensions: 17.56" x 11" x 17.34" (W x H x D)

TRACTORS EATS.com TURFS EATS.com