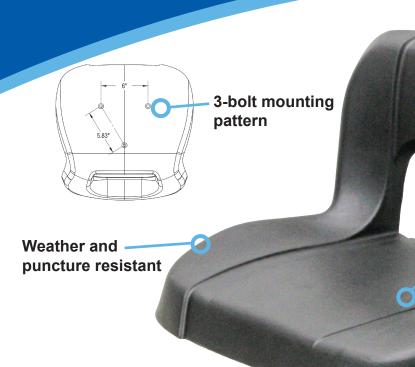

## KM 104 Uni Pro™ Bucket Seat

Seamless molded and contoured foam cushions for added comfort

Air flow cavity for cooler operation and comfort

**Heavy-duty internal** steel frame

## **SIDE VIEW**

- Highly durable self-skinning integral polyurethane seat with black skin
- Low-back seat
- Seat dimensions: 17.56" x 11" x 17.34" (W x H x D)

TRACTORS EATS.com TURFS EATS.com