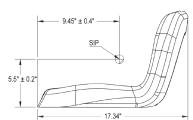

## **SIDE VIEW**

- Highly durable self-skinning integral polyurethane seat with black skin
- Low-back seat
- Seat dimensions: 17.56" x 11" x 17.34" (W x H x D)

TRACTORS EATS.com TURFS EATS.com