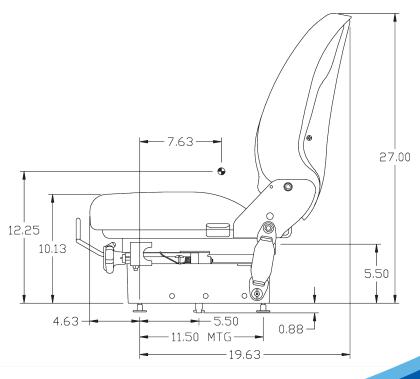

#### **MAINTENANCE ITEMS**

- 8163 Replacement Backrest Cushion (Black Vinyl)
- 8162 Replacement Seat Cushion (Black Vinyl)

SIDE VIEW