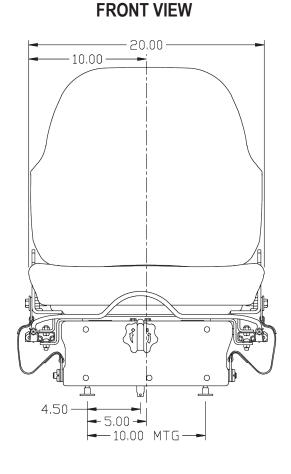

> See **REVERSE** for applications and drawings.

Mechanical suspension with 3" suspension stroke

Weight adjustment

- 2" internal height adjustment
- Internal tethers

Double-locking

comfort

slide rails provide fore/aft adjustment ensuring operator