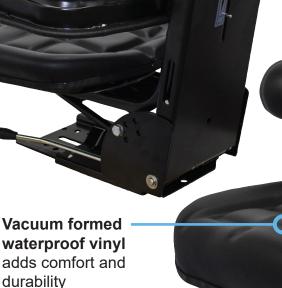

- Mechanical suspension with 4" suspension stroke
- Hydraulic shock absorber
- 18.5" seat width
- Seat belt fixation points