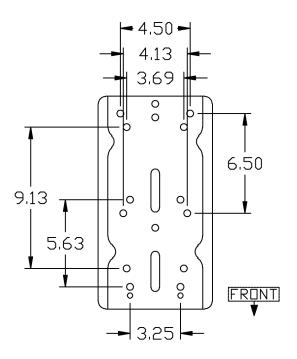

Black Vinyl PN: 7460

Yellow Vinyl PN: 7466



100 - 265 lb weight adjustment



Adjustable angle base

Slide rails provide 6" fore/aft adjustment in 0.5" increments

ensuring operator comfort

See REVERSE for applications, drawings and options.

- Mechanical suspension with 4" suspension stroke
- Hydraulic shock absorber
- 18.5" seat width
- Seat belt fixation points









## **APPLICATIONS**

### **OPTIONS**

8501 6" Lap Belt



# **MAINTENANCE ITEMS**

7472 Replacement Backrest Cushion (Black Vinyl)

7474 Replacement Backrest Cushion (Yellow Vinyl)

7478 Replacement Seat Cushion (Black Vinyl)

7479 Replacement Seat Cushion (Blue Vinyl)

7480 Replacement Seat Cushion (Yellow Vinyl)

\*Replacement cushions only fit the K&M seat assembly.

#### **SIDE VIEW**



#### **BOLT PATTERN**