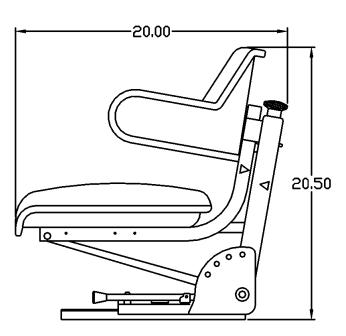

# **CHOOSE FROM**







Black Vinyl PN: 7460

Yellow Vinyl PN: 7466



100 - 265 lb weight adjustment



Adjustable angle base

Slide rails provide 6" fore/aft adjustment in 0.5" increments

ensuring operator comfort

See REVERSE for applications, drawings and options.

- Mechanical suspension with 4" suspension stroke
- Hydraulic shock absorber
- 18.5" seat width
- Seat belt fixation points









## **APPLICATIONS**

### **OPTIONS**

8501 6" Lap Belt



# **MAINTENANCE ITEMS**

7472 Replacement Backrest Cushion (Black Vinyl)

7474 Replacement Backrest Cushion (Yellow Vinyl)

7478 Replacement Seat Cushion (Black Vinyl)

7479 Replacement Seat Cushion (Blue Vinyl)

7480 Replacement Seat Cushion (Yellow Vinyl)

\*Replacement cushions only fit the K&M seat assembly.

#### **SIDE VIEW**



#### **BOLT PATTERN**