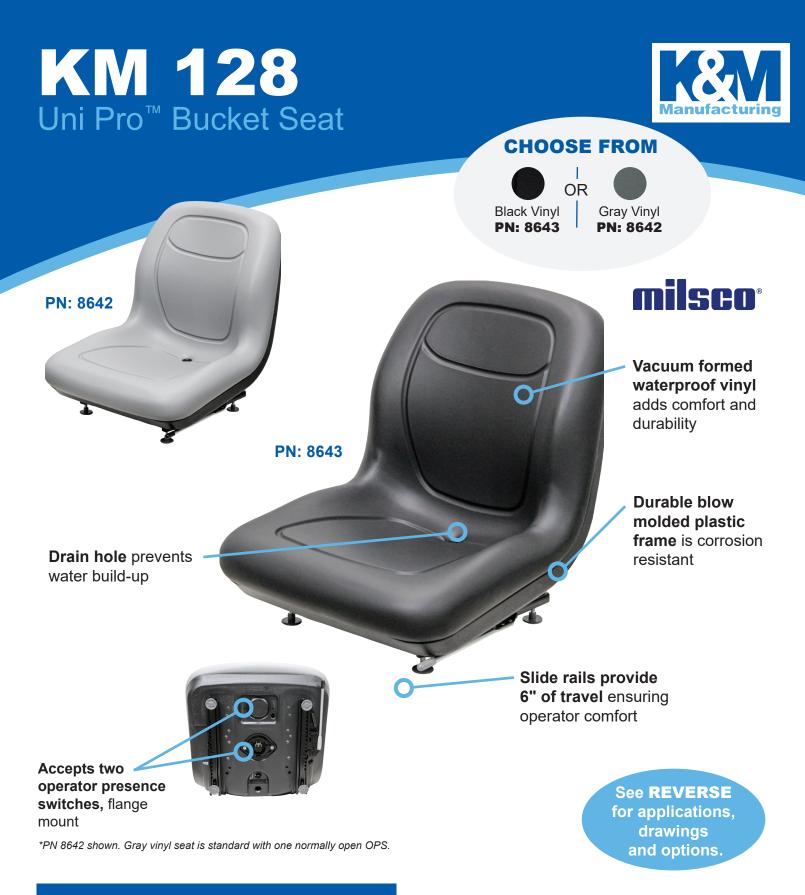

- Milsco XB180 Seat
- Slide rails come attached
- Mounting pattern: 11.25" x 11" (W x L)