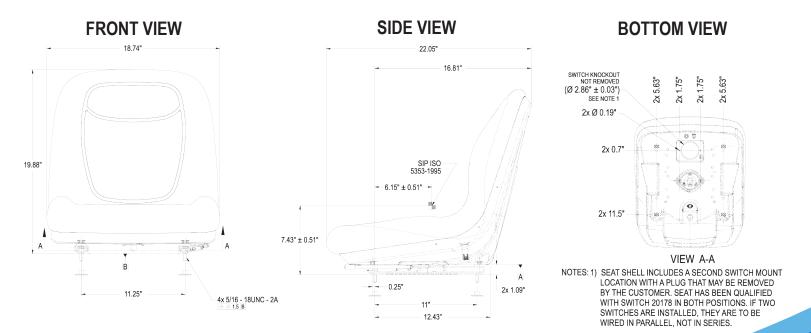

- Milsco XB180 Seat
- Slide rails come attached
- Mounting pattern: 11.25" x 11" (W x L)