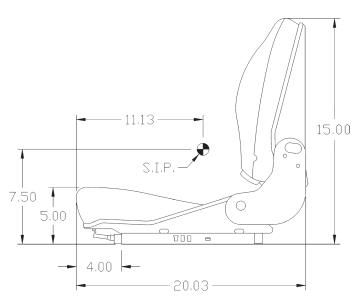

Grammer B12 or GS12 Seat

- Semi-suspension seat for a more comfortable ride
- Suspension stroke up to 1.6"
- 110 265 lb weight adjustment
- 8" or 10.25" or 13" side-to-side bolt pattern on slides

See **REVERSE** for applications, drawings and options.



TRACTORS EATS.com CONSTRUCTIONS EATS.com TURFS EATS.com

800-328-1752 308 NW 2nd Street • Renville, MN 56284



## **APPLICATIONS**







### OPTIONS

- 8451 Armrest Kit
- 7911 Lap Belt
- 7925 45.5" Retractable Seat Belt
- 8443 47" Retractable Seat Belt with Switch
- 8590 51.5" Orange Retractable Seat Belt

### **MAINTENANCE ITEMS**

- 8406 Replacement Seat Cushion (Black Vinyl)
- 8407 Replacement Back Cushion (Black Vinyl)
- 8408 Replacement Tension Spring

\*Maintenance Items only fit the K&M seat assembly.

#### **FRONT VIEW**