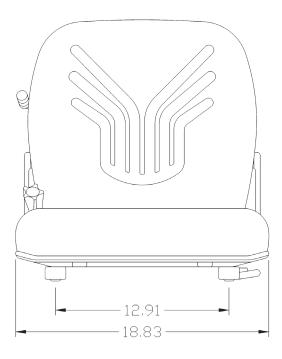

Grammer B12 or GS12 Seat

- Semi-suspension seat for a more comfortable ride
- Suspension stroke up to 1.6"
- 110 265 lb weight adjustment
- 8" or 10.25" or 13" side-to-side bolt pattern on slides

See **REVERSE** for applications, drawings and options.



TRACTORS EATS.com CONSTRUCTIONS EATS.com TURFS EATS.com

800-328-1752 308 NW 2nd Street • Renville, MN 56284



## **APPLICATIONS**







### OPTIONS

- 8451 Armrest Kit
- 7911 Lap Belt
- 7925 45.5" Retractable Seat Belt
- 8443 47" Retractable Seat Belt with Switch
- 8590 51.5" Orange Retractable Seat Belt

### **MAINTENANCE ITEMS**

- 8406 Replacement Seat Cushion (Black Vinyl)
- 8407 Replacement Back Cushion (Black Vinyl)
- 8408 Replacement Tension Spring

\*Maintenance Items only fit the K&M seat assembly.

#### **FRONT VIEW**