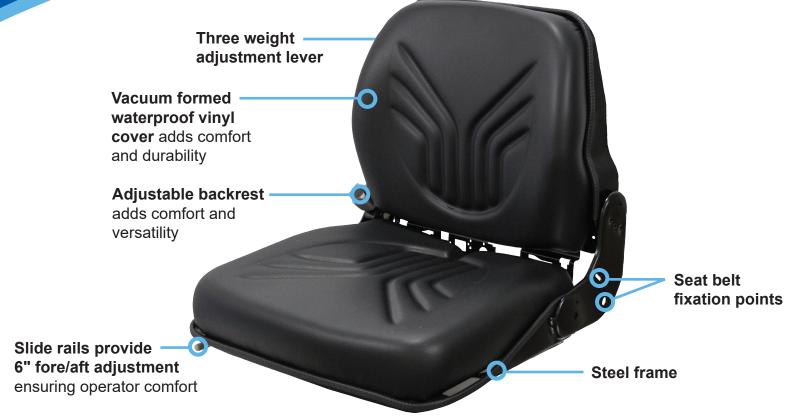

# KM 112 Uni Pro<sup>™</sup> Seat Assembly

Grammer B12 or GS12 Seat

- Semi-suspension seat for a more comfortable ride
- Suspension stroke up to 1.6"
- 110 265 lb weight adjustment
- 8" or 10.25" or 13" side-to-side bolt pattern on slides

### OPTIONS

- 8451 Armrest Kit
- 7911 Lap Belt
- 7925 45.5" Retractable Seat Belt
- 8443 47" Retractable Seat Belt with Switch
- 8590 51.5" Orange Retractable Seat Belt

### **MAINTENANCE ITEMS**

- 8406 Replacement Seat Cushion (Black Vinyl)
- 8407 Replacement Back Cushion (Black Vinyl)
- 8408 Replacement Tension Spring

\*Maintenance Items only fit the K&M seat assembly.