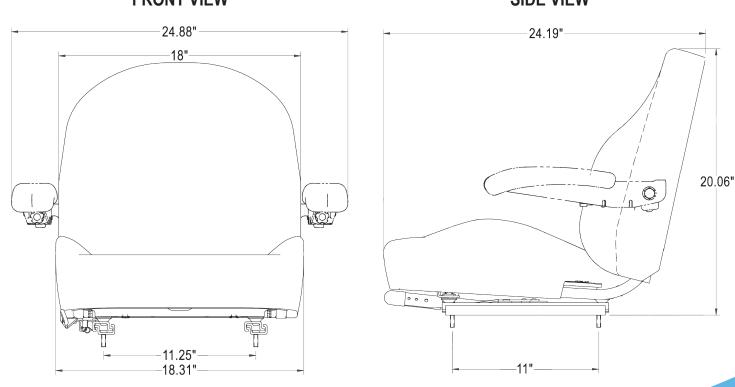

ed, comfortable cover Fixed-in-postition backrest

Armrests fold up and out of the way allowing easy access to the seat

Single locking slide rails provide 4" fore/ aft adjustment ensuring operator comfort

> See **REVERSE** for applications, drawings and options.



• Fire-resistant upholstery materials

- EVC supported cushion for road shock isolation
- 11.25" x 11" (W x L) mounting

TRACTORS ATS.com TURFS ATS.com





## **APPLICATIONS**



### **OPTIONS**

- 7911 Lap Belt
- 7925 45.5" Retractable Seat Belt
- 8443 47" Retractable Seat Belt with Switch
- 8590 51.5" Orange Retractable Seat Belt
- 8669 Operator Presence Switch (Normally Open)
- 8670 Operator Presence Switch (Normally Closed)

#### **MAINTENANCE ITEMS**

- 7835 Replacement Armrest Kit
- 8470 Replacement Padded Armrest Kit





# FRONT VIEW

#### SIDE VIEW