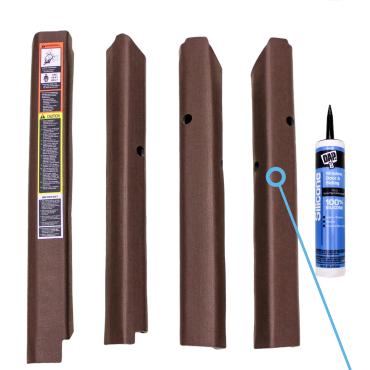

## JD 2040-3150 Utility Series

Quick Fit Corner Post Kit

Brown Vinyl PN: 4153

**Thermoformed** black plastic panel with Brown vinyl covering

3150 Series: 3150

- Pre-formed pieces with plastic backing and vinyl covering
- Contains 4 pieces LH front, RH front, LH rear & RH rear
- Kit is wrinkle-free and repositionable for an almost effortless installation
- Easily snap pieces into place
- Includes silicone sealant and instructions