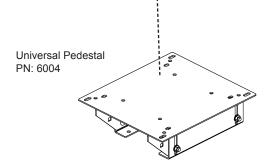

## Installation Instructions for KM 1057 Uni Pro Seat & Suspension in Case IH Tractors with an Open Flat Floor

Swivel Kit Available PN: 5007

MSG95 Suspension PN: 8078

- 1. Remove the original seat and suspension from the tractor.
- 2. Fasten the PED 6004 Universal Pedestal to the floor of the tractor with four 5/16" x 3/4" bolts and flange nuts.
- 3. Bolt the suspension assembly to the universal pedestal with four 5/16" x 3/4" bolts and flange nuts.
- 4. Bolt the seat and slide rail assembly to the suspension assembly. (Slide seat forward to access rear two holes and all the way back to access front two holes in slides.)
- 5. Locate a power source and connect the suspension to power and ground.