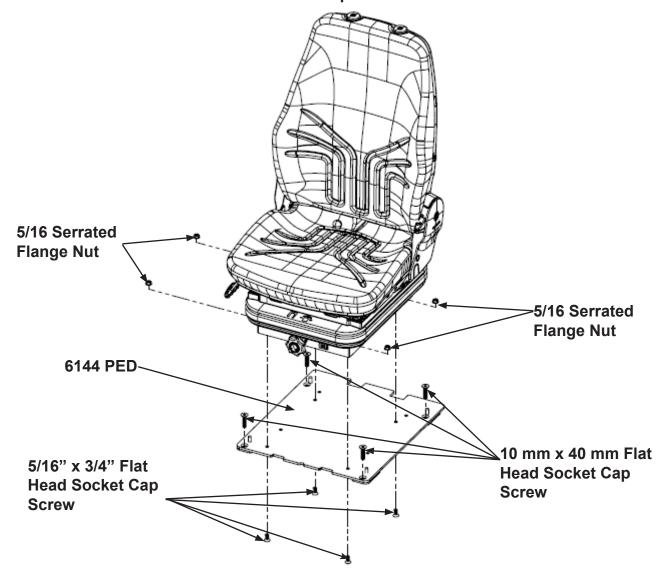

## Case F Series Wheel Loader KM 722 Kit (PN: 6958)

- 1. Remove original seat and suspension.
- 2. Mount the KM 722 Seat to the 6144 PED using four 5/16" x 3/4" flat head socket cap screws and flange nuts. NOTE: You will have to raise the suspension and remove the lower part of the rubber boot in order to get the nuts on to the screws.
- 3. Install the armrests onto the seat using the hardware and instructions provided with the armrest kits.
- 4. Place the seat and PED assembly into the cab in the location that the original seat was. Use four 10 mm x 40 mm flat head socket cap screws to fasten down.