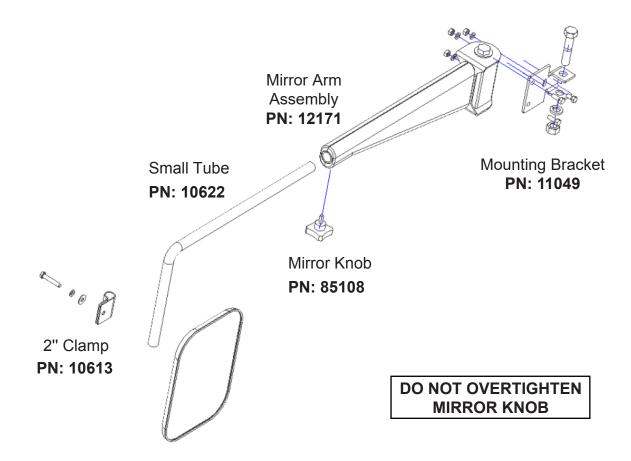

## **Kubota Series Mirror PN: 2766**

- 1. Attach mounting bracket to cab with a 5/8 -11 x 4 bolt nut and lock washer and a 5/16-18 x 1 bolt, nut and lock washer .
- 2. Fasten the mirror arm assembly to the mounting bracket with two 5/16-18 x 1 full thread bolts, lat washers, lock washers and nuts.
- 3. Insert the small tube into the mirror arm assembly and secure with the plastic mirror knob.
- 4. Fasten the mirror head to the small pipe with the 2" clamp and included hardware.

NOTE: Mirror can be mounted on either the right or left side.

Phone: 1.800.328.1752 / Website: www.tractorseats.com